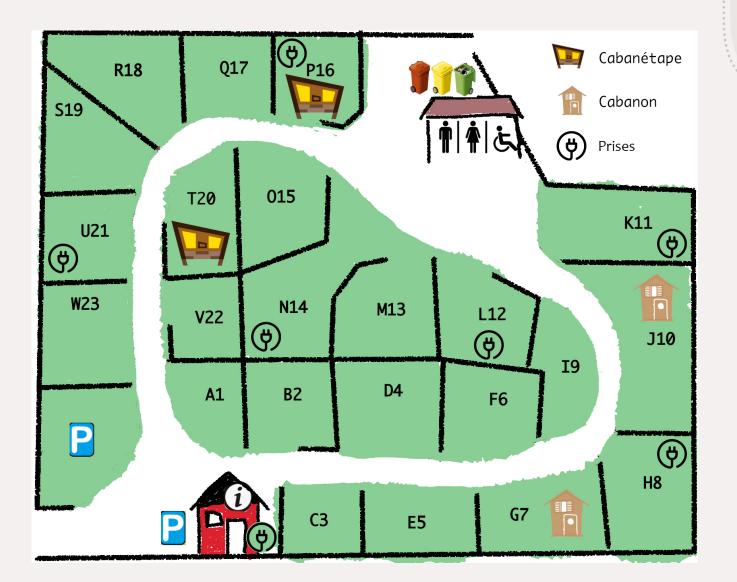

80 €      | 28,40 €  |
| Animal domestique admis          | 1,50 €   | 7,80 €      | 28,40 €  |
| Caution cabanon et cabanétape    | 100 €    |             |          |



# Rates

## Average set price par night

### **Camping**

(2 people, 1 car, 1 caravan, electricity): 19 € / night

#### Cabanon

(2 people, 1 car): **24,60 €** / night

### Cabanétape

(2 people, 1 car): **29,60 €** / nuit

## **Method of payment**

Payment in cash





# **Emergency contacts**

### **Pompiers**

Fire brigade

Tél. 18 ou 112 depuis un mobile

### **Gendarmerie**

Police station

Tél. **17** 

#### SAMU

Emergency ambulance service

Tél. **15** 

### Pharmacie de garde

All-night drugstore

Tél. **32 37** 

### **Centre anti-poisons de Rennes**

Poison center in Rennes

Tél. **02 99 59 22 22** 



# Map





Une **histoire** vivante!